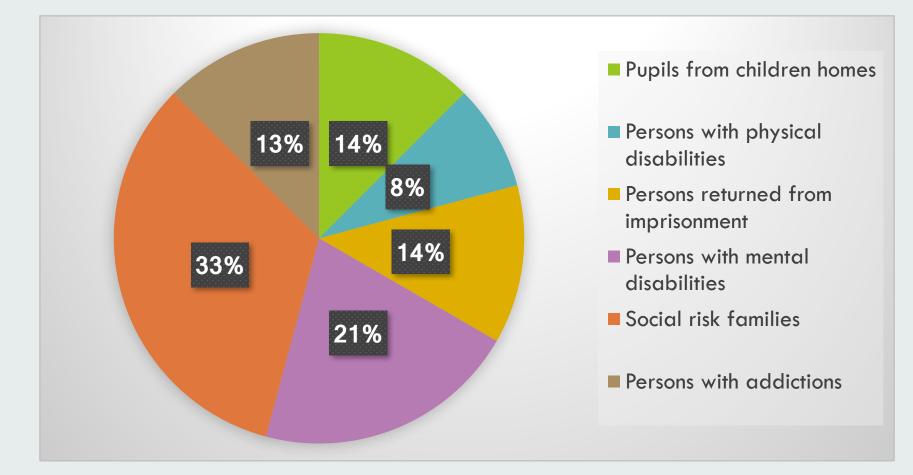

### Which groups of young people you are working with?

Biedrība Izglītības inovāciju pārneses centrs, Jelgava, Latvija

11PC

What information would you need to help socially excluded young people to manage their personal finances?