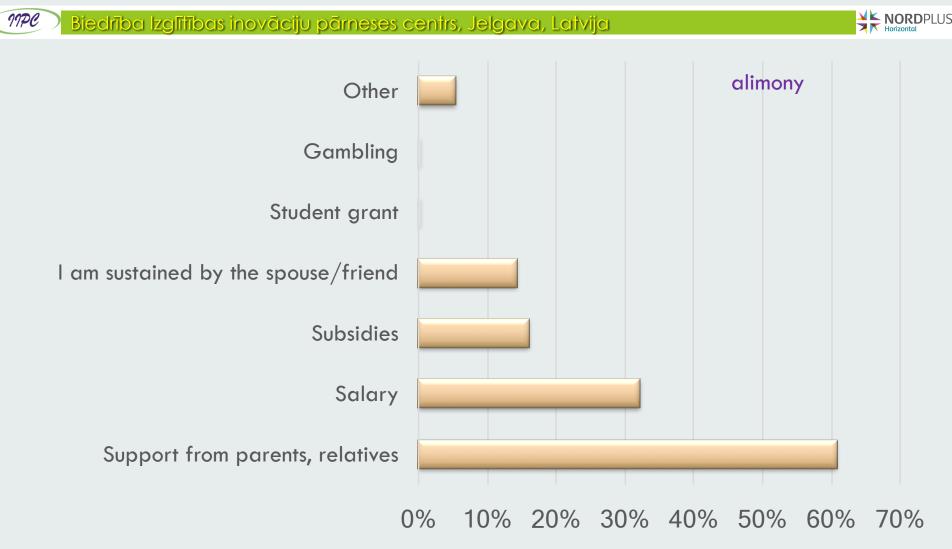

-------------------|-----------|----|---------------------------------|
| 15-19 years                     | 33        |    |                                 |
| 20-25 years                     | 12        |    |                                 |
| 26-29 years                     | 11        |    | The second second second second |
| Respondents a                   | re living |    |                                 |
| Alone                           |           | 3  |                                 |
| With parents 3                  |           | 34 |                                 |
| With my own family, children 16 |           | 16 | With grandparents               |
| Other                           |           | 3  | With friend's parents           |

## The sources of your income



## Do you have enough income for daily living?

Biedrība Izglītības inovāciju pārneses centrs, Jelgava, Latvija



## How often you face financial difficulties?

Biedrība Izglītības inovāciju pārneses centrs, Jelgava, Latvija



# When you are short of money, you:

Biedrība Izglītības inovāciju pārneses centrs, Jelgava, Latvija

IIPC

Other Borrow from a credit institution Borrow from a pawnshop Borrow from relatives, friends Try not to borrow, and spend less Try to find an additional job to earn money 0% 10% 20% 30% 40% 50% 60%

# How do you evaluate your ability to control your income and expenses?

Biedrība Izglītības inovāciju pārneses centrs, Jelgava, Latvija

IIPC



# Why are you short of money?

Biedrība Izglītības inovāciju pārneses centrs, Jelgava, Latvija

IIPC



### What iss