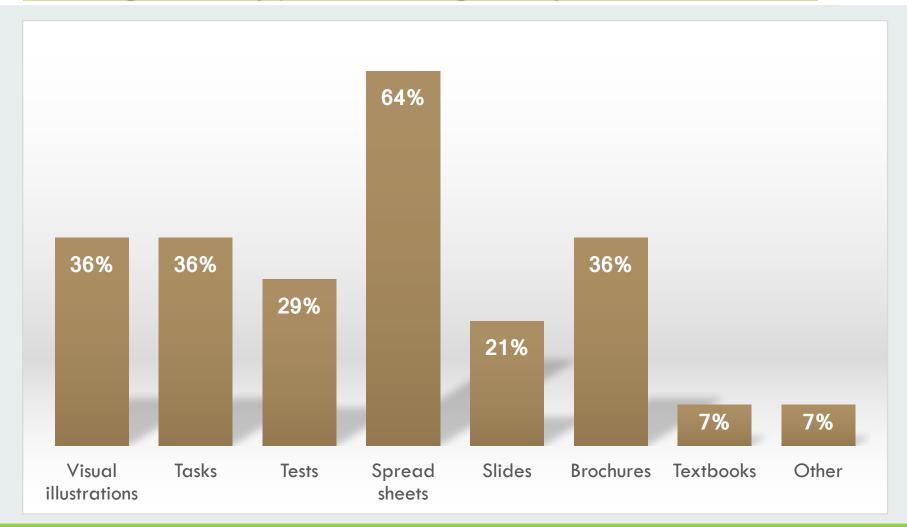

#### What teaching techniques in your opinion would be effective in developing the skills of financial management?

Biedrība Izglītības inovāciju pārneses centrs, Jelgava, Latvija

IIPC